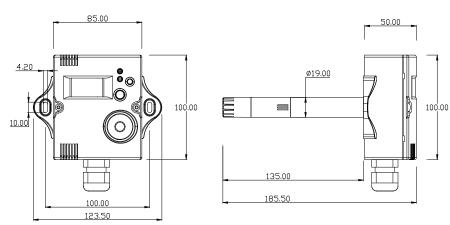

# **Dimensions & Mounting**

#### **Duct mounted**

Probe Length 135.00mm
Probe Diameter Ø19.00mm
Installation Holes 100.00mm

۷