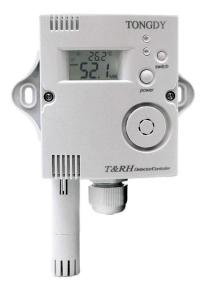

# Temperature & RH Detector/Controller

# TKG-TH Detector/Controller

# **Features**

- ♦ Designed for real-time detection of temperature and relative humidity
- High accuracy sensors combined temperature and relative humidity together with the digital auto compensation
- External sensing probe designed for more accurate measurements, no influence from components heating
- Special white backlit LCD can be selected with displaying both actual humidity and temperature
- Smart structure for easy disassembly
- ◆ Three types optional: wall mounting, duct mounting and external sensor type
- ◆ Provide up to two dry contact outputs with each 5amp
- Friendly operation buttons for setup and operating
- ♦ Modbus RS485 communication optional
- ◆ CE-Approval