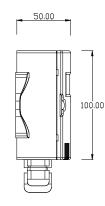

# **Dimensions & Mounting**

#### Wall mounted

probe Length 65.00mm

Probe Diameter Ø19.00mm

Installation Holes 100.00mm