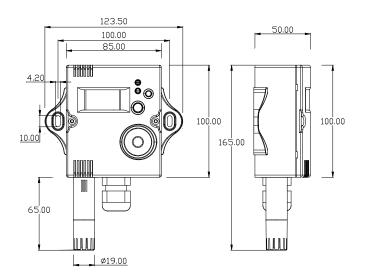

# **Dimensions & Mounting**

#### Wall mounted

probe Length 65.00mm

Probe Diameter Ø19.00mm

Installation Holes 100.00mm