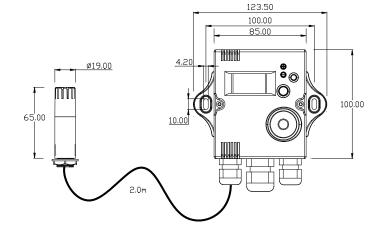

# **Dimensions & Mounting**

## External sensor type

probe Length 65.00mm

Probe Diameter Ø19.00mm

Installation Holes 100.00mm

Connection cable 200.00mm