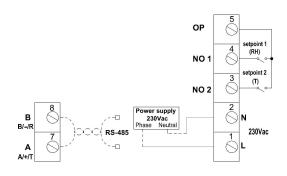

Ø19.00mm

Installation Holes 100.00mm

Connection cable 200.00mm





# Models Guide

## TKG-TH-A0CDY-Tab

## A: the sensor installation type

- 1: wall mounted with the external sensor in an adown probe
- 2: probe duct mounted
- 3: split sensor with 2 meters cable connection

#### C: relay dry contact output

- 0: no dry contact output
- 1: 1xdry contact output (for humidity control)
- 2: 2xdry contact outputs (for humidity and temperature control)

#### D: Communication option

- 0: no communication
- 1: Modbus RS485 interface
- 2: with ZigBee wireless module

## Y: power supply

F: 24VAC power supply

A: 230VAC power supply

## -Tab: temperature range

T26: -20°C~60°C (default)

T05: 0℃~50℃ T06: 0℃~60℃

Without the Tab: the temperature range is -20°C~60°C (default)

# Wiring Diagram





Power supply: 24VAC

Power supply: 230VAC

# **Shipping Information**

## Wall Mounting

| Indiv. Ctn. Dim | 180mm×130mm×60mm            |
|-----------------|-----------------------------|
| Master Ctn. Qty | 36                          |
| Master Ctn. Dim | 51cm(L) X39cm (W) X37cm (H) |
| Master Ctn. Wt. | 13KG                        |

## **Duct Type**

| Indiv. Ctn. Dim | 255mm×130mm×110mm           |
|-----------------|-----------------------------|
| Master Ctn. Qty | 12                          |
| Master Ctn. Dim | 44cm(L) X32cm (W) X32cm (H) |
| Master Ctn. Wt. | 6.5KG                       |

Add: Building 8,No.9, Dijin Road, Haidiian District, Beijing, 100095, China Tel:(86 10)59738938 Website: www.IAQtongdy.com Email: info@tongdy.com