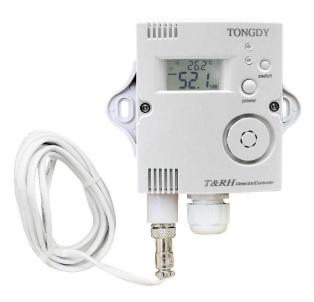

# Temperature & RH Detector/Controller

# TKG-TH Detector/Controller

## External sensor type

probe Length 65.00mm

Probe Diameter Ø19.00mm

Installation Holes 100.00mm

Connection cable 200.00mm