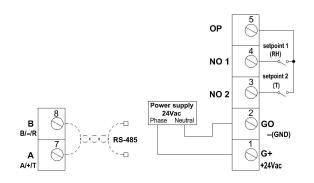

r Ø19.00mm

Installation Holes 100.00mm

Connection cable 200.00mm





# Models Guide

## TKG-TH-A0CDY-Tab

## A: the sensor installation type

- 1: wall mounted with the external sensor in an adown probe
- 2: probe duct mounted
- 3: split sensor with 2 meters cable connection

#### C: relay dry contact output

- 0: no dry contact output
- 1: 1xdry contact output (for humidity control)
- 2: 2xdry contact outputs (for humidity and temperature control)

#### D: Communication option

- 0: no communication
- 1: Modbus RS485 interface
- 2: with ZigBee wireless module

## Y: power supply

F: 24VAC power supply

A: 230VAC power supply

## -Tab: temperature range

T26: -20°C~60°C (default)

T05: 0℃~50℃ T06: 0℃~60℃

Without the Tab: the temperature range is -20°C~60°C (default)

# Wiring Diagram





Power supply: 24VAC

Power supply: 230VAC

# **Shipping Information**

## Wall Mounting

| Indiv. Ctn. Dim | 180mm×130mm×60mm            |
|-----------------|-----------------------------|
| Master Ctn. Qty | 36                          |
| Master Ctn. Dim | 51cm(L) X39cm (W) X37cm (H) |
| Master Ctn. Wt. | 13KG                        |

## **Duct Type**

| Indiv. Ctn. Dim | 255mm×130mm×110mm           |
|-----------------|-----------------------------|
| Master Ctn. Qty | 12                          |
| Master Ctn. Dim | 44cm(L) X32cm (W) X32cm (H) |
| Master Ctn. Wt. | 6.5KG                       |

Add: Building 8,No.9, Dijin Road, Haidiian District, Beijing, 100095, China Tel:(86 10)59738938 Website: www.IAQtongdy.com Email: info@tongdy.com