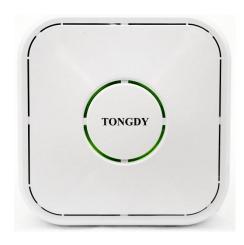

## **MSD**

#### Indoor Air Quality Monitor

PM2.5 PM10 CO2 TVOC CO Temp.&RH

Ozone or HCHO

LED Tri-colored lights

Cloud-based