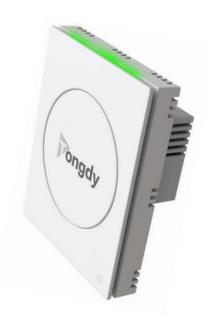

## **TSP-18**

#### Indoor Multi-sensor Monitor

Humidity

Tri-colored lights

Screen display optional

Page 9/10 Multi-sensor Monitor