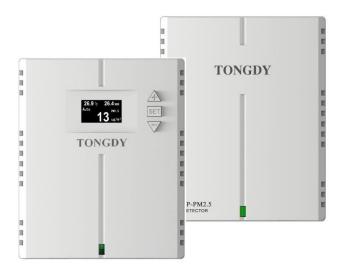

# MSD-E

#### Indoor Multi-gas Air Monitor

NO2

О3

SO2

Temperature

Humidity

LED Tri-colored lights

Convenient installation

Wi-Fi

RS485

Ethernet

Use stand-alone or combine with Tongdy other IAQ monitors to meet more application needs

Multi-sensor Monitor Page 8/10