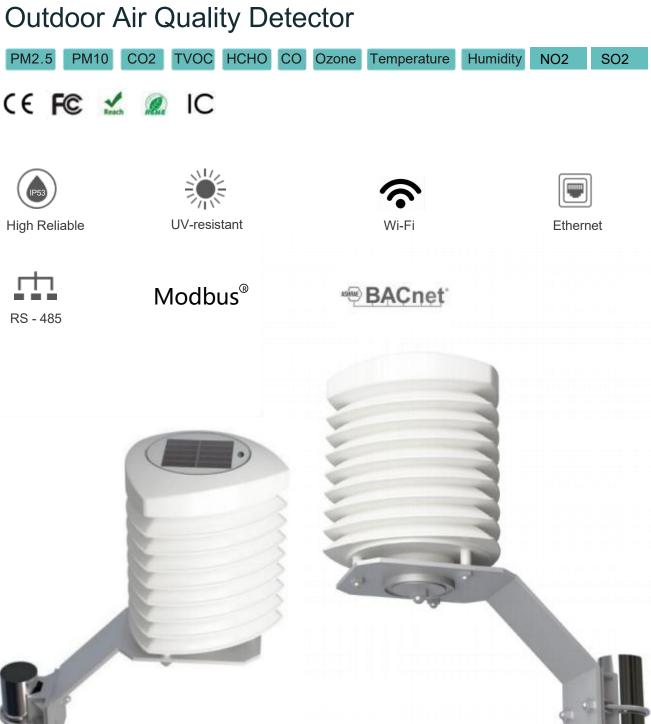

Ethernet

RS485

Bluetooth

|                         | Indoor                                                                   | In-duct                                                                    | Outdoor                                                                      | Indoor                                         | Indoor                                                             |
|-------------------------|--------------------------------------------------------------------------|----------------------------------------------------------------------------|------------------------------------------------------------------------------|------------------------------------------------|--------------------------------------------------------------------|
| Installation            | Ceiling mounting / wall mounting                                         | Duct mounted                                                               | Pole mounted or<br>outdoor wall<br>mounting                                  | Wall mounting                                  | Wall embedded<br>Mounting or<br>Wall surface<br>mounting           |
| Gas sensor              | PM2.5, PM10, CO2,<br>TVOC, HCHO,<br>Ozone<br>Temperature and<br>Humidity | PM2.5, PM10, CO2,<br>TVOC, HCHO, CO,<br>Ozone, Temperature<br>and Humidity | PM2.5, PM10, CO2,<br>TVOC, HCHO,<br>CO,NO2<br>SO2, Ozone<br>Temp. & humidity | PM2.5, CO2,<br>TVOC,Temp.<br>and Humidity      | PM2.5, CO2,<br>TVOC, HCHO,<br>Temperature<br>and Humidity          |
| Wi- Fi                  | •                                                                        | •                                                                          | •                                                                            | •                                              | •                                                                  |
| Ethernet RJ45           | •                                                                        | •                                                                          | •                                                                            | •                                              | •                                                                  |
| RS485<br>(BACNet MS/TP) | •                                                                        | •                                                                          | •                                                                            |                                                |                                                                    |
| RS485<br>(Modbus RTU)   | •                                                                        | •                                                                          | • —                                                                          | •                                              | •                                                                  |
| Extra RS485             |                                                                          |                                                                            |                                                                              |                                                |                                                                    |
| Bluetooth               |                                                                          |                                                                            |                                                                              |                                                | •                                                                  |
| Power Supply            | 12~28VDC<br>18~27VAC or<br>100~240VAC<br>POE switch power<br>supply      | 12~28VDC<br>18~27VAC or<br>100~240VAC<br>POE switch power<br>supply        | 12-24VDC<br>(connect with a<br>100~240VAC/ 1A<br>power adaptor)              | 24VAC±10%, or<br>18~24VDC                      | 12~28VDC/<br>18~27VAC,<br>100~240VAC<br>PoE switch<br>power supply |
| Dimension               | Length:130mm<br>Width:130mm<br>Height:45mm                               | Length: 180mm<br>Width: 125mm<br>Height: 65.5mm                            | Width: 190mm<br>Total Height:<br>362~482 mm                                  | Length: 94mm<br>Width: 116.5mm<br>Height: 36mm | Length: 91.00mm<br>Width: 111.00mm<br>Height: 51.00mm              |
| Weight                  | 400g                                                                     | 850g                                                                       | 2.35kg~2.92Kg                                                                | 170g                                           | 210g                                                               |
| Cloud storage           |                                                                          |                                                                            | •                                                                            |                                                |                                                                    |