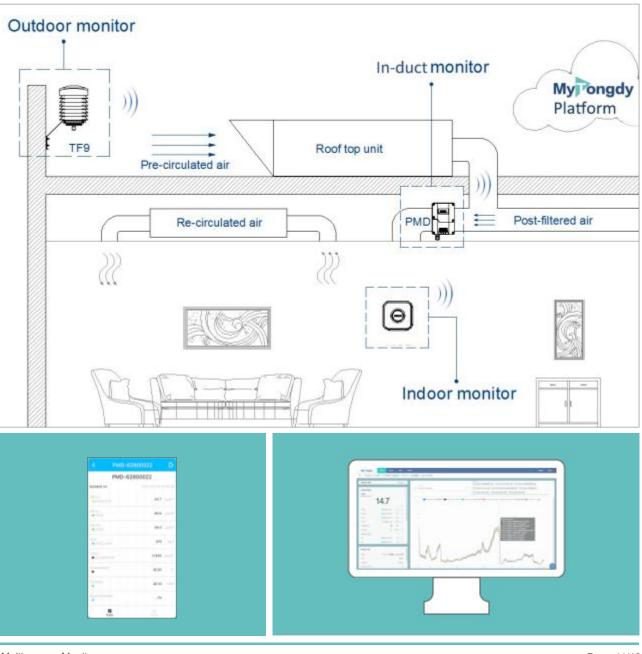

#### Real-time gathering data and analyzing historical data improves and optimize your indoor air quality

"MyTongdy" data platform will help you reading and analyzing data of your air quality on PC or mobile APP

# User friendly and professional data platform "MyTongdy"

Your benefit from "MyTongdy"

- Gathering real-time data of air quality
- View and download history data and curves

Multi-sensor Monitor Page 11/10