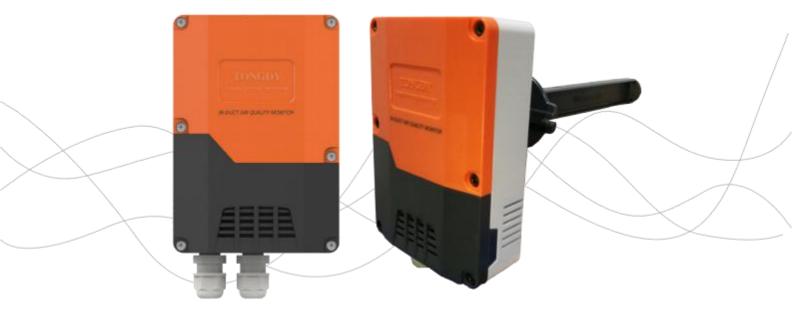

# **PMD**

In-Duct Air Quality Detector with up to Eight Sensors

CE FC & DIC CESE

Reset B grade

Reset B class

Cloud-based

Special pitot tube

High Data Accuracy

Easy to clean filter mesh

Automatic constant

Multi-sensor Monitor Page 6/10

Page 7/10