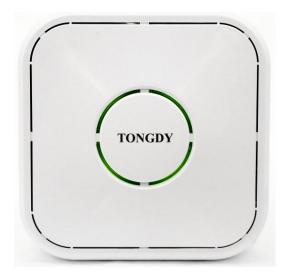

## **MSD**

#### Indoor Air Quality Monitor

PM2.5 PM10 CO2 TVOC CO Temp.&RH

Ozone or HCHO

LED Tri-colored lights

Cloud-based