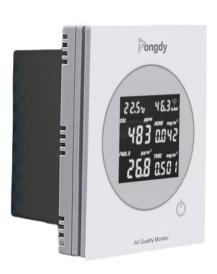

# **EM21**

#### Wall embedded or wall surface mounting Indoor Air Quality Monitor

TVOCs HCHO Temperature

Humidity

Screen display

Simple and Compact

Wall-Embedded or wall mounting

Reset B class

WiFi

Ethernet

RS485

Bluetooth

|                         | Indoor                                                                   | In-duct                                                                    | Outdoor                                                                      | Indoor                                         | Indoor                                                             |
|-------------------------|--------------------------------------------------------------------------|----------------------------------------------------------------------------|------------------------------------------------------------------------------|------------------------------------------------|--------------------------------------------------------------------|
| Installation            | Ceiling mounting / wall mounting                                         | Duct mounted                                                               | Pole mounted or<br>outdoor wall<br>mounting                                  | Wall mounting                                  | Wall embedded<br>Mounting or<br>Wall surface<br>mounting           |
| Gas sensor              | PM2.5, PM10, CO2,<br>TVOC, HCHO,<br>Ozone<br>Temperature and<br>Humidity | PM2.5, PM10, CO2,<br>TVOC, HCHO, CO,<br>Ozone, Temperature<br>and Humidity | PM2.5, PM10, CO2,<br>TVOC, HCHO,<br>CO,NO2<br>SO2, Ozone<br>Temp. & humidity | PM2.5, CO2,<br>TVOC,Temp.<br>and Humidity      | PM2.5, CO2,<br>TVOC, HCHO,<br>Temperature<br>and Humidity          |
| Wi- Fi                  | •                                                                        | •                                                                          | •                                                                            | •                                              | •                                                                  |
| Ethernet RJ45           | •                                                                        | •                                                                          | •                                                                            | •                                              | •                                                                  |
| RS485<br>(BACNet MS/TP) | •                                                                        | •                                                                          | •                                                                            |                                                |                                                                    |
| RS485<br>(Modbus RTU)   | •                                                                        | •                                                                          | • —                                                                          | •                                              | •                                                                  |
| Extra RS485             |                                                                          |                                                                            |                                                                              |                                                |                                                                    |
| Bluetooth               |                                                                          |                                                                            |                                                                              |                                                | •                                                                  |
| Power Supply            | 12~28VDC<br>18~27VAC or<br>100~240VAC<br>POE switch power<br>supply      | 12~28VDC<br>18~27VAC or<br>100~240VAC<br>POE switch power<br>supply        | 12-24VDC<br>(connect with a<br>100~240VAC/ 1A<br>power adaptor)              | 24VAC±10%, or<br>18~24VDC                      | 12~28VDC/<br>18~27VAC,<br>100~240VAC<br>PoE switch<br>power supply |
| Dimension               | Length:130mm<br>Width:130mm<br>Height:45mm                               | Length: 180mm<br>Width: 125mm<br>Height: 65.5mm                            | Width: 190mm<br>Total Height:<br>362~482 mm                                  | Length: 94mm<br>Width: 116.5mm<br>Height: 36mm | Length: 91.00mm<br>Width: 111.00mm<br>Height: 51.00mm              |
| Weight                  | 400g                                                                     | 850g                                                                       | 2.35kg~2.92Kg                                                                | 170g                                           | 210g                                                               |
| Cloud storage           |                                                                          |                                                                            | •                                                                            |                                                |                                                                    |