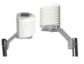

|                         | Indoor                                                           | In-duct                                                                    | Outdoor                                                                    | Indoor                                               | Indoor                                                        |
|-------------------------|------------------------------------------------------------------|----------------------------------------------------------------------------|----------------------------------------------------------------------------|------------------------------------------------------|---------------------------------------------------------------|
| Installation            | Ceiling mounting /<br>wall mounting                              | Duct mounted                                                               | Pole mounted or outdoor wall mounting                                      | Wall mounting                                        | Embedded wall mounting                                        |
| Gas sensor              | PM2.5, PM10, CO2,<br>TVOC, HCHO,<br>Temperature and<br>Humidity  | PM2.5, PM10, CO2,<br>TVOC, HCHO, CO,<br>Ozone, Temperature<br>and Humidity | PM2.5, PM10, CO2,<br>TVOC, HCHO, CO,<br>Ozone, Temperature<br>and Humidity | PM2.5, CO2,<br>TVOC,Tem–<br>perature and<br>Humidity | PM2.5, CO2,<br>TVOC, HCHO,<br>Temperature<br>and Humidity     |
| Wi–Fi                   | •                                                                | •                                                                          | •                                                                          | •                                                    | ٠                                                             |
| Ethernet RJ45           | •                                                                | •                                                                          | •                                                                          | ٠                                                    | •                                                             |
| RS485<br>(BACNet MS/TP) | •                                                                | •                                                                          | •                                                                          |                                                      |                                                               |
| RS485<br>(Modbus RTU)   | •                                                                | •                                                                          | •                                                                          | •                                                    | •                                                             |
| Extra RS485             | •                                                                | •                                                                          | •                                                                          |                                                      |                                                               |
| Power Supply            | 12~28VDC<br>18~27VAC or<br>100~240VAC<br>POE switch power supply | 12~28VDC<br>18~27VAC or<br>100~240VAC<br>POE switch power supply           | 12–24VDC<br>(connect with a<br>100~240VAC/ 1A<br>power adaptor)            | 24VAC±10%, or<br>18~24VDC                            | DC18~36V/AC24~28V<br>100~240VAC<br>PoE Switch power<br>supply |
| Dimension               | Length:130mm<br>Width:130mm<br>Height:45mm                       | Length: 180mm<br>Width: 125mm<br>Height: 65.5mm                            | Width: 190mm<br>Total Height:<br>362~482 mm                                | Length: 94mm<br>Width: 116.5mm<br>Height: 36mm       | Length: 91.00mm<br>Width: 111.00mm<br>Height: 51.00mm         |
| Weight                  | 400g                                                             | 850g                                                                       | 2.35kg~2.92Kg                                                              | 170g                                                 | 210g                                                          |