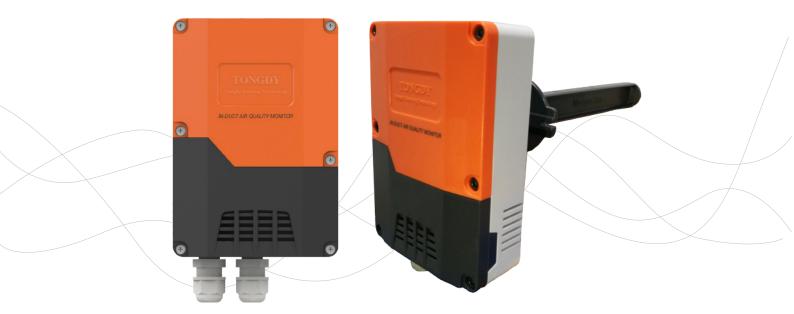

|                         | Indoor                                                           | In-duct                                                                    | Outdoor                                                                    | Indoor                                               | Indoor                                                        |
|-------------------------|------------------------------------------------------------------|----------------------------------------------------------------------------|----------------------------------------------------------------------------|------------------------------------------------------|---------------------------------------------------------------|
| Installation            | Ceiling mounting /<br>wall mounting                              | Duct mounted                                                               | Pole mounted or outdoor wall mounting                                      | Wall mounting                                        | Embedded wall mounting                                        |
| Gas sensor              | PM2.5, PM10, CO2,<br>TVOC, HCHO,<br>Temperature and<br>Humidity  | PM2.5, PM10, CO2,<br>TVOC, HCHO, CO,<br>Ozone, Temperature<br>and Humidity | PM2.5, PM10, CO2,<br>TVOC, HCHO, CO,<br>Ozone, Temperature<br>and Humidity | PM2.5, CO2,<br>TVOC,Tem–<br>perature and<br>Humidity | PM2.5, CO2,<br>TVOC, HCHO,<br>Temperature<br>and Humidity     |
| Wi–Fi                   | •                                                                | •                                                                          | •                                                                          | •                                                    | ٠                                                             |
| Ethernet RJ45           | •                                                                | •                                                                          | •                                                                          | ٠                                                    | •                                                             |
| RS485<br>(BACNet MS/TP) | •                                                                | •                                                                          | •                                                                          |                                                      |                                                               |
| RS485<br>(Modbus RTU)   | •                                                                | •                                                                          | •                                                                          | •                                                    | •                                                             |
| Extra RS485             | •                                                                | •                                                                          | •                                                                          |                                                      |                                                               |
| Power Supply            | 12~28VDC<br>18~27VAC or<br>100~240VAC<br>POE switch power supply | 12~28VDC<br>18~27VAC or<br>100~240VAC<br>POE switch power supply           | 12–24VDC<br>(connect with a<br>100~240VAC/ 1A<br>power adaptor)            | 24VAC±10%, or<br>18~24VDC                            | DC18~36V/AC24~28V<br>100~240VAC<br>PoE Switch power<br>supply |
| Dimension               | Length:130mm<br>Width:130mm<br>Height:45mm                       | Length: 180mm<br>Width: 125mm<br>Height: 65.5mm                            | Width: 190mm<br>Total Height:<br>362~482 mm                                | Length: 94mm<br>Width: 116.5mm<br>Height: 36mm       | Length: 91.00mm<br>Width: 111.00mm<br>Height: 51.00mm         |
| Weight                  | 400g                                                             | 850g                                                                       | 2.35kg~2.92Kg                                                              | 170g                                                 | 210g                                                          |