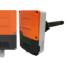

|                         | Indoor                                                           | In-duct                                                                    | Outdoor                                                                    | Indoor                                               | Indoor                                                        |
|-------------------------|------------------------------------------------------------------|----------------------------------------------------------------------------|----------------------------------------------------------------------------|------------------------------------------------------|---------------------------------------------------------------|
| Installation            | Ceiling mounting /<br>wall mounting                              | Duct mounted                                                               | Pole mounted or outdoor wall mounting                                      | Wall mounting                                        | Embedded wall mounting                                        |
| Gas sensor              | PM2.5, PM10, CO2,<br>TVOC, HCHO,<br>Temperature and<br>Humidity  | PM2.5, PM10, CO2,<br>TVOC, HCHO, CO,<br>Ozone, Temperature<br>and Humidity | PM2.5, PM10, CO2,<br>TVOC, HCHO, CO,<br>Ozone, Temperature<br>and Humidity | PM2.5, CO2,<br>TVOC,Tem–<br>perature and<br>Humidity | PM2.5, CO2,<br>TVOC, HCHO,<br>Temperature<br>and Humidity     |
| Wi–Fi                   | •                                                                | •                                                                          | •                                                                          | •                                                    | ٠                                                             |
| Ethernet RJ45           | •                                                                | •                                                                          | •                                                                          | ٠                                                    | •                                                             |
| RS485<br>(BACNet MS/TP) | •                                                                | •                                                                          | •                                                                          |                                                      |                                                               |
| RS485<br>(Modbus RTU)   | •                                                                | •                                                                          | •                                                                          | •                                                    | •                                                             |
| Extra RS485             | •                                                                | •                                                                          | •                                                                          |                                                      |                                                               |
| Power Supply            | 12~28VDC<br>18~27VAC or<br>100~240VAC<br>POE switch power supply | 12~28VDC<br>18~27VAC or<br>100~240VAC<br>POE switch power supply           | 12–24VDC<br>(connect with a<br>100~240VAC/ 1A<br>power adaptor)            | 24VAC±10%, or<br>18~24VDC                            | DC18~36V/AC24~28V<br>100~240VAC<br>PoE Switch power<br>supply |
| Dimension               | Length:130mm<br>Width:130mm<br>Height:45mm                       | Length: 180mm<br>Width: 125mm<br>Height: 65.5mm                            | Width: 190mm<br>Total Height:<br>362~482 mm                                | Length: 94mm<br>Width: 116.5mm<br>Height: 36mm       | Length: 91.00mm<br>Width: 111.00mm<br>Height: 51.00mm         |
| Weight                  | 400g                                                             | 850g                                                                       | 2.35kg~2.92Kg                                                              | 170g                                                 | 210g                                                          |