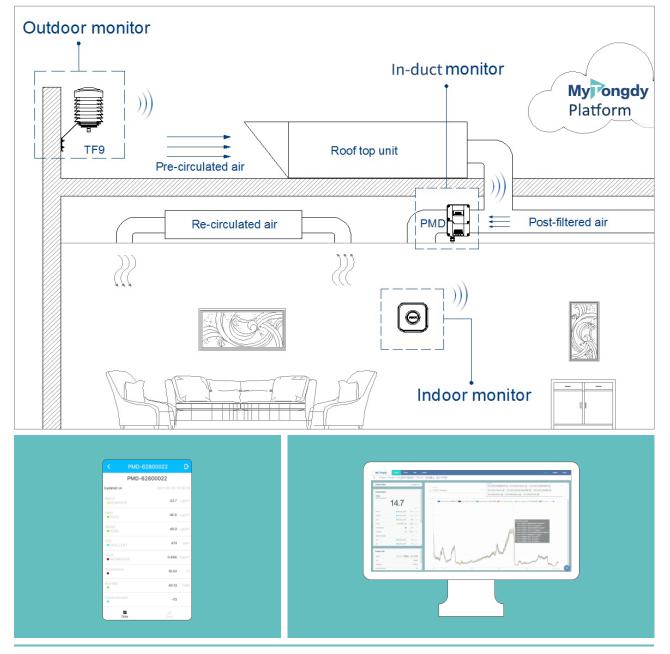

### Commercial air quality monitor

We provide air quality monitors for indoor and in-duct and outdoor air detection. They are working together for all round and accurate analysis of indoor air quality, quantitative assessment of indoor air pollution.

### Real-time data monitoring and historical data analyzing improve and optimize your indoor air quality

"MyTongdy" Platform will help you reading and analyzing data of your air quality on PC or mobile APP

# User friendly and professional data platform "MyTongdy"

Your benefit from "MyTongdy"

- Gathering real-time data of air quality
- View and download history data and curves