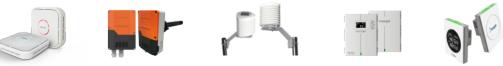

|                         | Indoor                                                           | In-duct                                                                    | Outdoor                                                                    | Indoor                                               | Indoor                                                        |
|-------------------------|------------------------------------------------------------------|----------------------------------------------------------------------------|----------------------------------------------------------------------------|------------------------------------------------------|---------------------------------------------------------------|
| Installation            | Ceiling mounting /<br>wall mounting                              | Duct mounted                                                               | Pole mounted or outdoor wall mounting                                      | Wall mounting                                        | Embedded wall mounting                                        |
| Gas sensor              | PM2.5, PM10, CO2,<br>TVOC, HCHO,<br>Temperature and<br>Humidity  | PM2.5, PM10, CO2,<br>TVOC, HCHO, CO,<br>Ozone, Temperature<br>and Humidity | PM2.5, PM10, CO2,<br>TVOC, HCHO, CO,<br>Ozone, Temperature<br>and Humidity | PM2.5, CO2,<br>TVOC,Tem–<br>perature and<br>Humidity | PM2.5, CO2,<br>TVOC, HCHO,<br>Temperature<br>and Humidity     |
| Wi–Fi                   | •                                                                | •                                                                          | •                                                                          | •                                                    | ٠                                                             |
| Ethernet RJ45           | •                                                                | •                                                                          | •                                                                          | ٠                                                    | •                                                             |
| RS485<br>(BACNet MS/TP) | •                                                                | •                                                                          | •                                                                          |                                                      |                                                               |
| RS485<br>(Modbus RTU)   | •                                                                | •                                                                          | •                                                                          | •                                                    | •                                                             |
| Extra RS485             | •                                                                | •                                                                          | •                                                                          |                                                      |                                                               |
| Power Supply            | 12~28VDC<br>18~27VAC or<br>100~240VAC<br>POE switch power supply | 12~28VDC<br>18~27VAC or<br>100~240VAC<br>POE switch power supply           | 12–24VDC<br>(connect with a<br>100~240VAC/ 1A<br>power adaptor)            | 24VAC±10%, or<br>18~24VDC                            | DC18~36V/AC24~28V<br>100~240VAC<br>PoE Switch power<br>supply |
| Dimension               | Length:130mm<br>Width:130mm<br>Height:45mm                       | Length: 180mm<br>Width: 125mm<br>Height: 65.5mm                            | Width: 190mm<br>Total Height:<br>362~482 mm                                | Length: 94mm<br>Width: 116.5mm<br>Height: 36mm       | Length: 91.00mm<br>Width: 111.00mm<br>Height: 51.00mm         |
| Weight                  | 400g                                                             | 850g                                                                       | 2.35kg~2.92Kg                                                              | 170g                                                 | 210g                                                          |