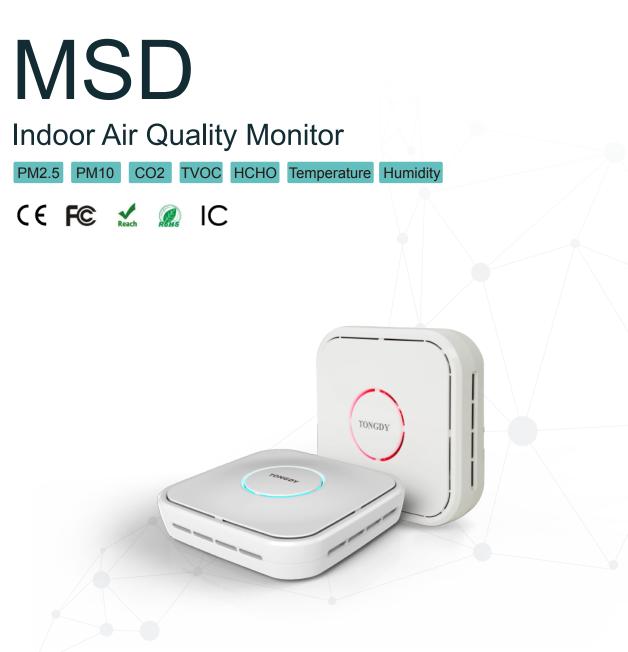

|                         | Indoor                                                           | In-duct                                                                    | Outdoor                                                                    | Indoor                                               | Indoor                                                        |
|-------------------------|------------------------------------------------------------------|----------------------------------------------------------------------------|----------------------------------------------------------------------------|------------------------------------------------------|---------------------------------------------------------------|
| Installation            | Ceiling mounting /<br>wall mounting                              | Duct mounted                                                               | Pole mounted or outdoor wall mounting                                      | Wall mounting                                        | Embedded wall mounting                                        |
| Gas sensor              | PM2.5, PM10, CO2,<br>TVOC, HCHO,<br>Temperature and<br>Humidity  | PM2.5, PM10, CO2,<br>TVOC, HCHO, CO,<br>Ozone, Temperature<br>and Humidity | PM2.5, PM10, CO2,<br>TVOC, HCHO, CO,<br>Ozone, Temperature<br>and Humidity | PM2.5, CO2,<br>TVOC,Tem–<br>perature and<br>Humidity | PM2.5, CO2,<br>TVOC, HCHO,<br>Temperature<br>and Humidity     |
| Wi–Fi                   | •                                                                | •                                                                          | •                                                                          | •                                                    | ٠                                                             |
| Ethernet RJ45           | •                                                                | •                                                                          | •                                                                          | ٠                                                    | •                                                             |
| RS485<br>(BACNet MS/TP) | •                                                                | •                                                                          | •                                                                          |                                                      |                                                               |
| RS485<br>(Modbus RTU)   | •                                                                | •                                                                          | •                                                                          | •                                                    | •                                                             |
| Extra RS485             | •                                                                | •                                                                          | •                                                                          |                                                      |                                                               |
| Power Supply            | 12~28VDC<br>18~27VAC or<br>100~240VAC<br>POE switch power supply | 12~28VDC<br>18~27VAC or<br>100~240VAC<br>POE switch power supply           | 12–24VDC<br>(connect with a<br>100~240VAC/ 1A<br>power adaptor)            | 24VAC±10%, or<br>18~24VDC                            | DC18~36V/AC24~28V<br>100~240VAC<br>PoE Switch power<br>supply |
| Dimension               | Length:130mm<br>Width:130mm<br>Height:45mm                       | Length: 180mm<br>Width: 125mm<br>Height: 65.5mm                            | Width: 190mm<br>Total Height:<br>362~482 mm                                | Length: 94mm<br>Width: 116.5mm<br>Height: 36mm       | Length: 91.00mm<br>Width: 111.00mm<br>Height: 51.00mm         |
| Weight                  | 400g                                                             | 850g                                                                       | 2.35kg~2.92Kg                                                              | 170g                                                 | 210g                                                          |