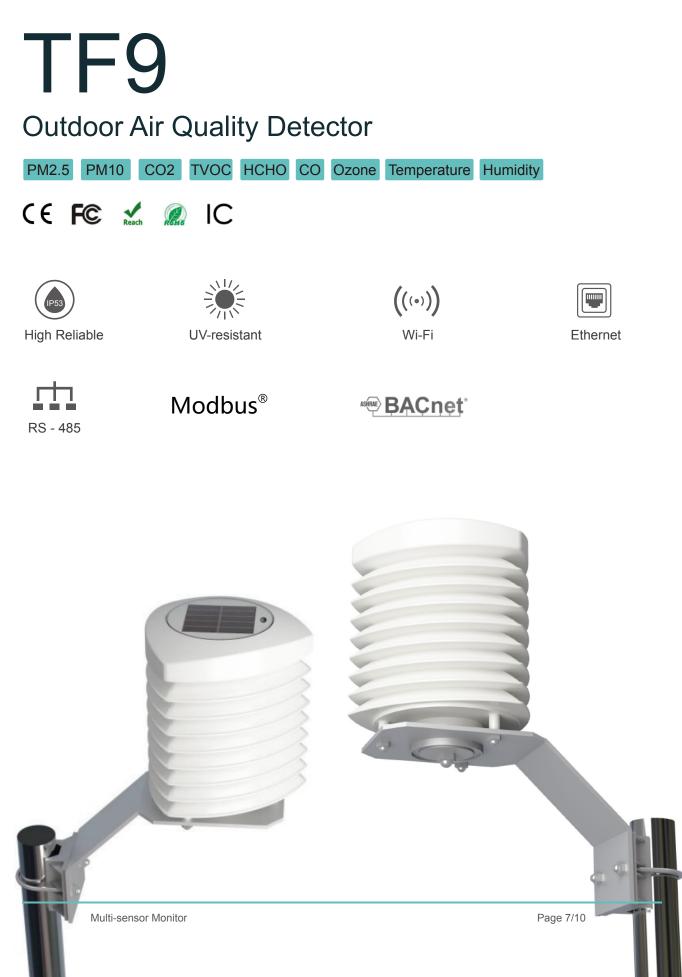

### Commercial air quality monitor

We provide air quality monitors for indoor and in-duct and outdoor air detection. They are working together for all round and accurate analysis of indoor air quality, quantitative assessment of indoor air pollution.

|                         | Indoor                                                           | In-duct                                                                    | Outdoor                                                                    | Indoor                                               | Indoor                                                        |
|-------------------------|------------------------------------------------------------------|----------------------------------------------------------------------------|----------------------------------------------------------------------------|------------------------------------------------------|---------------------------------------------------------------|
| Installation            | Ceiling mounting /<br>wall mounting                              | Duct mounted                                                               | Pole mounted or outdoor wall mounting                                      | Wall mounting                                        | Embedded wall mounting                                        |
| Gas sensor              | PM2.5, PM10, CO2,<br>TVOC, HCHO,<br>Temperature and<br>Humidity  | PM2.5, PM10, CO2,<br>TVOC, HCHO, CO,<br>Ozone, Temperature<br>and Humidity | PM2.5, PM10, CO2,<br>TVOC, HCHO, CO,<br>Ozone, Temperature<br>and Humidity | PM2.5, CO2,<br>TVOC,Tem–<br>perature and<br>Humidity | PM2.5, CO2,<br>TVOC, HCHO,<br>Temperature<br>and Humidity     |
| Wi–Fi                   | •                                                                | •                                                                          | •                                                                          | •                                                    | ٠                                                             |
| Ethernet RJ45           | •                                                                | •                                                                          | •                                                                          | ٠                                                    | •                                                             |
| RS485<br>(BACNet MS/TP) | •                                                                | •                                                                          | •                                                                          |                                                      |                                                               |
| RS485<br>(Modbus RTU)   | •                                                                | •                                                                          | •                                                                          | •                                                    | •                                                             |
| Extra RS485             | •                                                                | •                                                                          | •                                                                          |                                                      |                                                               |
| Power Supply            | 12~28VDC<br>18~27VAC or<br>100~240VAC<br>POE switch power supply | 12~28VDC<br>18~27VAC or<br>100~240VAC<br>POE switch power supply           | 12–24VDC<br>(connect with a<br>100~240VAC/ 1A<br>power adaptor)            | 24VAC±10%, or<br>18~24VDC                            | DC18~36V/AC24~28V<br>100~240VAC<br>PoE Switch power<br>supply |
| Dimension               | Length:130mm<br>Width:130mm<br>Height:45mm                       | Length: 180mm<br>Width: 125mm<br>Height: 65.5mm                            | Width: 190mm<br>Total Height:<br>362~482 mm                                | Length: 94mm<br>Width: 116.5mm<br>Height: 36mm       | Length: 91.00mm<br>Width: 111.00mm<br>Height: 51.00mm         |
| Weight                  | 400g                                                             | 850g                                                                       | 2.35kg~2.92Kg                                                              | 170g                                                 | 210g                                                          |