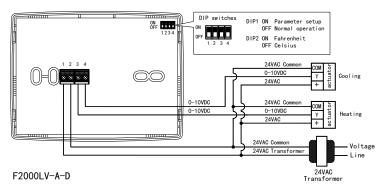

### □ Models

| Туре                                                              | Model           | Characteristic                                                                                                                                                                                                            |
|-------------------------------------------------------------------|-----------------|---------------------------------------------------------------------------------------------------------------------------------------------------------------------------------------------------------------------------|
| VAV Room<br>Thermostat<br>Power supply:<br>24VAC/VDC              | F2000LV-A-N     | 1X 0~10V output for an actuator of VAV terminal with cool/heat manual switch                                                                                                                                              |
|                                                                   | F2000LV-A01     | 1X 0~10V output for an actuator, 1X on/off contact output to a heater. Cool/heat manual switch.                                                                                                                           |
|                                                                   | F2000LV-A02     | 1X 0~10V output for an actuator, 2X on/off contact outputs for 2-stage heater. Cool/heat manual switch                                                                                                                    |
|                                                                   | F2000LV-A-Pro   | 1X 0~10V output for an actuator, an external sensor detects air duct temperature to change cool/heat automatically.  Cool/heat changeover or manual switch can be selected.                                               |
|                                                                   | F2000LV-A01-Pro | 1X 0~10V output for an actuator, 1X on/off dry contact output to a heater with an external sensor detects air duct temperature to change cool/heat automatically.  Cool/heat changeover or manual switch can be selected. |
|                                                                   | F2000LV-A-D     | 2X 0~10V outputs for cooling and heating dampers                                                                                                                                                                          |
|                                                                   | F2000LV-A01-D   | 2X 0~10V outputs for cooling and heating dampers, 1X on/off dry contact output to an aux. heater.                                                                                                                         |
| VAV Room Thermostat with Modbus interface Power supply: 24VAC/VDC | F2000LVC-A-N    | 1X 0~10V output for an actuator of VAV terminal with cool/heat manual switch. Modbus interface                                                                                                                            |
|                                                                   | F2000LVC-A01    | 1X 0~10V output for an actuator of VAV terminal. 1Xon/off dry contact output to heater. Modbus interface                                                                                                                  |

## Mounting and Wiring Diagrams

Add: Building #8, Courtyard #9, Dijin Road, Haidian District, Beijing, 100095, China Tel: (86 10) 59738930/31/32 Fax: (86 10) 59738935 E-Mail: info@tongdy.com