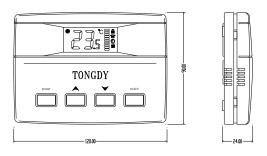

# **□** Specifications

| Power supply              | 24 VAC±10% 50/60HZ<br>18VDC~36VDC                                                                                                                                                                                                                                                  |
|---------------------------|------------------------------------------------------------------------------------------------------------------------------------------------------------------------------------------------------------------------------------------------------------------------------------|
| Electrical rating         | 2 amp load per terminal                                                                                                                                                                                                                                                            |
| Sensor                    | NTC 5K                                                                                                                                                                                                                                                                             |
| Temperature control range | 5-35℃ (41°F-95°F)                                                                                                                                                                                                                                                                  |
| Accuracy                  | ±0.5℃ (±1℉) @25℃                                                                                                                                                                                                                                                                   |
| Analog output             | One or two analog outputs  Voltage DC 0V~DC 10 V  Current 1 mA                                                                                                                                                                                                                     |
| Protection class          | IP30                                                                                                                                                                                                                                                                               |
| Environment condition     | Operating temperature: $0 \sim 50^{\circ}\text{C}(32\sim122^{\circ}\text{F})$<br>Operating humidity: $5 \sim 99\%\text{RH}$ Non condensing<br>Storage temperature: $0^{\circ}\text{C}\sim50^{\circ}\text{C}$ ( $32\sim122^{\circ}\text{F}$ )<br>Storage humidity: $<95\%\text{RH}$ |
| Display                   | LCD                                                                                                                                                                                                                                                                                |
| Net Weight                | 240g                                                                                                                                                                                                                                                                               |
| Dimensions                | 120mm(L)×90mm(W)×24mm(H)                                                                                                                                                                                                                                                           |
| Material and colors:      | PC/ABS Fireproofing house with white color                                                                                                                                                                                                                                         |
| Mounting standard         | Mounting on the wall, or 2"×4"/ 65mm×65mm pipe box                                                                                                                                                                                                                                 |