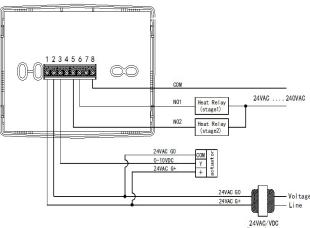

### □ Models

| Туре                                                              | Model           | Characteristic                                                                                                                                                                                                            |
|-------------------------------------------------------------------|-----------------|---------------------------------------------------------------------------------------------------------------------------------------------------------------------------------------------------------------------------|
| VAV Room<br>Thermostat<br>Power supply:<br>24VAC/VDC              | F2000LV-A-N     | 1X 0~10V output for an actuator of VAV terminal with cool/heat manual switch                                                                                                                                              |
|                                                                   | F2000LV-A01     | 1X 0~10V output for an actuator, 1X on/off contact output to a heater. Cool/heat manual switch.                                                                                                                           |
|                                                                   | F2000LV-A02     | 1X 0~10V output for an actuator, 2X on/off contact outputs for 2-stage heater. Cool/heat manual switch                                                                                                                    |
|                                                                   | F2000LV-A-Pro   | 1X 0~10V output for an actuator, an external sensor detects air duct temperature to change cool/heat automatically.  Cool/heat changeover or manual switch can be selected.                                               |
|                                                                   | F2000LV-A01-Pro | 1X 0~10V output for an actuator, 1X on/off dry contact output to a heater with an external sensor detects air duct temperature to change cool/heat automatically.  Cool/heat changeover or manual switch can be selected. |
|                                                                   | F2000LV-A-D     | 2X 0~10V outputs for cooling and heating dampers                                                                                                                                                                          |
|                                                                   | F2000LV-A01-D   | 2X 0~10V outputs for cooling and heating dampers, 1X on/off dry contact output to an aux. heater.                                                                                                                         |
| VAV Room Thermostat with Modbus interface Power supply: 24VAC/VDC | F2000LVC-A-N    | 1X 0~10V output for an actuator of VAV terminal with cool/heat manual switch. Modbus interface                                                                                                                            |
|                                                                   | F2000LVC-A01    | 1X 0~10V output for an actuator of VAV terminal. 1Xon/off dry contact output to heater. Modbus interface                                                                                                                  |

## Mounting and Wiring Diagrams

Add: Building #8, Courtyard #9, Dijin Road, Haidian District, Beijing, 100095, China Tel: (86 10) 59738930/31/32 Fax: (86 10) 59738935 E-Mail: info@tongdy.com