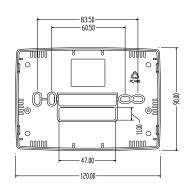

# **□** Specifications

| Power supply              | 24 VAC±10% 50/60HZ<br>18VDC~36VDC                                                                                                                                                                                                                                                  |
|---------------------------|------------------------------------------------------------------------------------------------------------------------------------------------------------------------------------------------------------------------------------------------------------------------------------|
| Electrical rating         | 2 amp load per terminal                                                                                                                                                                                                                                                            |
| Sensor                    | NTC 5K                                                                                                                                                                                                                                                                             |
| Temperature control range | 5-35℃ (41°F-95°F)                                                                                                                                                                                                                                                                  |
| Accuracy                  | ±0.5℃ (±1℉) @25℃                                                                                                                                                                                                                                                                   |
| Analog output             | One or two analog outputs  Voltage DC 0V~DC 10 V  Current 1 mA                                                                                                                                                                                                                     |
| Protection class          | IP30                                                                                                                                                                                                                                                                               |
| Environment condition     | Operating temperature: $0 \sim 50^{\circ}\text{C}(32\sim122^{\circ}\text{F})$<br>Operating humidity: $5 \sim 99\%\text{RH}$ Non condensing<br>Storage temperature: $0^{\circ}\text{C}\sim50^{\circ}\text{C}$ ( $32\sim122^{\circ}\text{F}$ )<br>Storage humidity: $<95\%\text{RH}$ |
| Display                   | LCD                                                                                                                                                                                                                                                                                |
| Net Weight                | 240g                                                                                                                                                                                                                                                                               |
| Dimensions                | 120mm(L)×90mm(W)×24mm(H)                                                                                                                                                                                                                                                           |
| Material and colors:      | PC/ABS Fireproofing house with white color                                                                                                                                                                                                                                         |
| Mounting standard         | Mounting on the wall, or 2"×4"/ 65mm×65mm pipe box                                                                                                                                                                                                                                 |