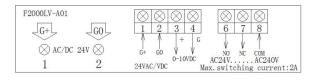

### □ Models

| Туре                                                              | Model           | Characteristic                                                                                                                                                                                                            |
|-------------------------------------------------------------------|-----------------|---------------------------------------------------------------------------------------------------------------------------------------------------------------------------------------------------------------------------|
| VAV Room<br>Thermostat<br>Power supply:<br>24VAC/VDC              | F2000LV-A-N     | 1X 0~10V output for an actuator of VAV terminal with cool/heat manual switch                                                                                                                                              |
|                                                                   | F2000LV-A01     | 1X 0~10V output for an actuator, 1X on/off contact output to a heater. Cool/heat manual switch.                                                                                                                           |
|                                                                   | F2000LV-A02     | 1X 0~10V output for an actuator, 2X on/off contact outputs for 2-stage heater. Cool/heat manual switch                                                                                                                    |
|                                                                   | F2000LV-A-Pro   | 1X 0~10V output for an actuator, an external sensor detects air duct temperature to change cool/heat automatically.  Cool/heat changeover or manual switch can be selected.                                               |
|                                                                   | F2000LV-A01-Pro | 1X 0~10V output for an actuator, 1X on/off dry contact output to a heater with an external sensor detects air duct temperature to change cool/heat automatically.  Cool/heat changeover or manual switch can be selected. |
|                                                                   | F2000LV-A-D     | 2X 0~10V outputs for cooling and heating dampers                                                                                                                                                                          |
|                                                                   | F2000LV-A01-D   | 2X 0~10V outputs for cooling and heating dampers, 1X on/off dry contact output to an aux. heater.                                                                                                                         |
| VAV Room Thermostat with Modbus interface Power supply: 24VAC/VDC | F2000LVC-A-N    | 1X 0~10V output for an actuator of VAV terminal with cool/heat manual switch. Modbus interface                                                                                                                            |
|                                                                   | F2000LVC-A01    | 1X 0~10V output for an actuator of VAV terminal. 1Xon/off dry contact output to heater. Modbus interface                                                                                                                  |

## Mounting and Wiring Diagrams

Add: Building #8, Courtyard #9, Dijin Road, Haidian District, Beijing, 100095, China Tel: (86 10) 59738930/31/32 Fax: (86 10) 59738935 E-Mail: info@tongdy.com