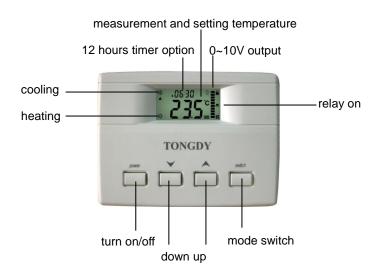

#### Buttons and LCD Display

Notice: The LCD details for different model is in its user manual.

Add: Building #8, Courtyard #9, Dijin Road, Haidian District, Beijing, 100095, China Tel: (86 10) 59738930/31/32 Fax: (86 10) 59738935 E-Mail: info@tongdy.com