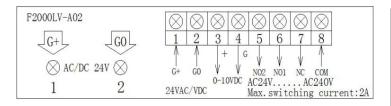

### □ Models

| Туре                                                              | Model           | Characteristic                                                                                                                                                                                                            |
|-------------------------------------------------------------------|-----------------|---------------------------------------------------------------------------------------------------------------------------------------------------------------------------------------------------------------------------|
| VAV Room<br>Thermostat<br>Power supply:<br>24VAC/VDC              | F2000LV-A-N     | 1X 0~10V output for an actuator of VAV terminal with cool/heat manual switch                                                                                                                                              |
|                                                                   | F2000LV-A01     | 1X 0~10V output for an actuator, 1X on/off contact output to a heater. Cool/heat manual switch.                                                                                                                           |
|                                                                   | F2000LV-A02     | 1X 0~10V output for an actuator, 2X on/off contact outputs for 2-stage heater. Cool/heat manual switch                                                                                                                    |
|                                                                   | F2000LV-A-Pro   | 1X 0~10V output for an actuator, an external sensor detects air duct temperature to change cool/heat automatically.  Cool/heat changeover or manual switch can be selected.                                               |
|                                                                   | F2000LV-A01-Pro | 1X 0~10V output for an actuator, 1X on/off dry contact output to a heater with an external sensor detects air duct temperature to change cool/heat automatically.  Cool/heat changeover or manual switch can be selected. |
|                                                                   | F2000LV-A-D     | 2X 0~10V outputs for cooling and heating dampers                                                                                                                                                                          |
|                                                                   | F2000LV-A01-D   | 2X 0~10V outputs for cooling and heating dampers, 1X on/off dry contact output to an aux. heater.                                                                                                                         |
| VAV Room Thermostat with Modbus interface Power supply: 24VAC/VDC | F2000LVC-A-N    | 1X 0~10V output for an actuator of VAV terminal with cool/heat manual switch. Modbus interface                                                                                                                            |
|                                                                   | F2000LVC-A01    | 1X 0~10V output for an actuator of VAV terminal. 1Xon/off dry contact output to heater. Modbus interface                                                                                                                  |

## Mounting and Wiring Diagrams

Add: Building #8, Courtyard #9, Dijin Road, Haidian District, Beijing, 100095, China Tel: (86 10) 59738930/31/32 Fax: (86 10) 59738935 E-Mail: info@tongdy.com