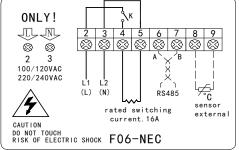

|
| External temperature sensor -W               |                       | Internal sensor and external sensor selectable for above items except F06-DW. The external sensor can detect the temperature of floor for protection. |
| Backlight LCD -EL                            |                       | Blue backlight of LCD                                                                                                                                 |
| Remote Control -R                            |                       | Infrared remote control                                                                                                                               |

### **Diagram Wiring**





### **Shipping Information**

| Indiv. Ctn. Dim | 135mm×95mm×55mm         |
|-----------------|-------------------------|
| Master Ctn. Qty | 40                      |
| Master Ctn. Dim | 44cm(L)X32cm(W)X32cm(H) |
| Master Ctn. Wt. | 18KG                    |

### **Mounting**













www.iaqtongdy.com

info@tongdy.com

office phone: +86 10 5973 8939