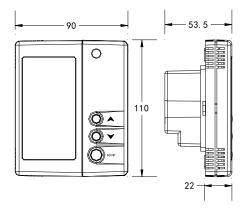

#### **Buttons and LCD Display**

## **Specifications**

| Power supply              | 230 VAC/110VAC±10% 50/60HZ                                                                                                                                                  |  |
|---------------------------|-----------------------------------------------------------------------------------------------------------------------------------------------------------------------------|--|
| Power consume             | ≤ 2W                                                                                                                                                                        |  |
| Switching Current         | Rating resistance load: 16A 230VAC/110VAC                                                                                                                                   |  |
| Sensor                    | NTC 5K @25℃                                                                                                                                                                 |  |
| Temperature degree        | Celsius or Fahrenheit selectable                                                                                                                                            |  |
| Temperature control range | 5~35℃ (41~95℉) or 5~90℃                                                                                                                                                     |  |
| Accuracy                  | ±0.5℃ (±1°F)                                                                                                                                                                |  |
| Programmability           | Program 7 days/ four time periods with four temperature set points for each day or program 7 days/ two time periods with turning-on/turning-off the thermostat for each day |  |
| Keys                      | On the surface: power/ increase/ decrease Inside: programming/temporary temp./hold temp.                                                                                    |  |
| Net weight                | 370g                                                                                                                                                                        |  |
| Dimensions                | 110mm(L)×90mm(W)×25mm(H) +28.5mm(back bulge)                                                                                                                                |  |
| Mounting standard         | Mounting on the wall, 2"×4" or 65mm×65mm box                                                                                                                                |  |
| Housing                   | PC/ABS plastic material with IP30 protection class                                                                                                                          |  |
| Approval                  | CE                                                                                                                                                                          |  |