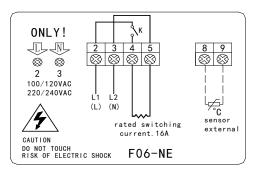

|
| External temperature sensor -W               |                       | Internal sensor and external sensor selectable for above items except F06-DW. The external sensor can detect the temperature of floor for protection. |
| Backlight LCD -EL                            |                       | Blue backlight of LCD                                                                                                                                 |
| Remote Control -R                            |                       | Infrared remote control                                                                                                                               |

### **Diagram Wiring**





### **Shipping Information**

| Indiv. Ctn. Dim | 135mm×95mm×55mm         |
|-----------------|-------------------------|
| Master Ctn. Qty | 40                      |
| Master Ctn. Dim | 44cm(L)X32cm(W)X32cm(H) |
| Master Ctn. Wt. | 18KG                    |

### **Mounting**













www.iaqtongdy.com

info@tongdy.com

office phone: +86 10 5973 8939