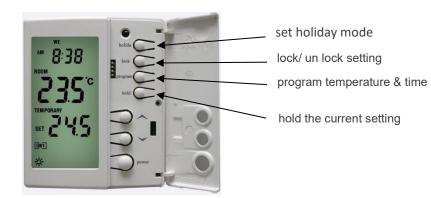

.



Scan the QR code to visit our website www.iaqtongdy.com info@tongdy.com

- The programming keys are built-in under the flip cover to avoid accidental operation
- Lockable design makes all keys locked to eliminate accidental operation
- Programs are permanently held in non-volatile memory in the event of a power failure.
- Large LCD display with many messages for quick and easy readability and operation
- Both Internal and external sensor are available to control room temperature and set a highest limit of the floor temperature
- Temporary temperature override
- Holiday mode makes it keeping on a saving temperature during the presetting holidays
- Low temperature protection
- Infrared remote control optional
- RS485 Communication interface optional

#### **Buttons and LCD Display**





## **Specifications**

| Power supply              | 230 VAC/110VAC±10% 50/60HZ                                                                                                                                                  |  |
|---------------------------|-----------------------------------------------------------------------------------------------------------------------------------------------------------------------------|--|
| Power consume             | ≤ 2W                                                                                                                                                                        |  |
| Switching Current         | Rating resistance load: 16A 230VAC/110VAC