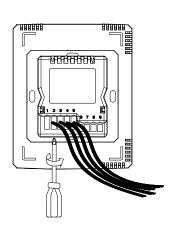

rature of floor for protection. |
| Backlight LCD -EL                            |                       | Blue backlight of LCD                                                                                                                                 |
| Remote Control -R                            |                       | Infrared remote control                                                                                                                               |

### **Diagram Wiring**





### **Shipping Information**

| Indiv. Ctn. Dim | 135mm×95mm×55mm         |
|-----------------|-------------------------|
| Master Ctn. Qty | 40                      |
| Master Ctn. Dim | 44cm(L)X32cm(W)X32cm(H) |
| Master Ctn. Wt. | 18KG                    |

### **Mounting**













www.iaqtongdy.com

info@tongdy.com

office phone: +86 10 5973 8939