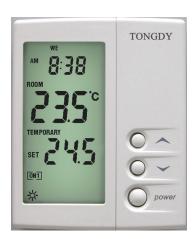

**Tongdy Sensing Tech.** 

# **Programmable Thermostat**

for floor heating & electric diffuser systems



**Product No: F06-NE** 

#### **Features**

- Design for control electric diffusers & floor heating systems.
- Easy to use and provides you with a more comfortable living environment and saving energy.
- Special design of double temperature modification avoids measurement to be influenced from heating inside, Provides you accurate temperature control.
- Two parts design makes electric load separate from the thermostat.
   Individual output and input terminals with rated 16amp make the electric connecting more safe and reliably.
- Pre-programmed for your convenience. Two program mode: Program a
  week 7 days up to four time periods and temperatures each day or program
  a week 7 days up to two periods of turning-on/turning-off each day. It must
  meet your lifestyle and makes your room am