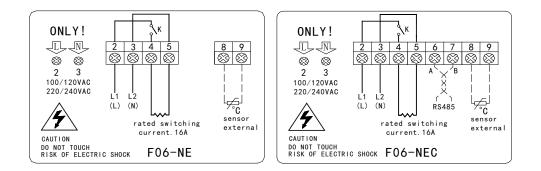

|
|                                       |                    | F06-DW. The external sensor can detect the temperature of floor for                                                  |
|                                       |                    | protection.                                                                                                          |
| Backlight LCD <b>-EL</b>              |                    | Blue backlight of LCD                                                                                                |
| Remote Control -R                     |                    | Infrared remote control                                                                                              |

# **Diagram Wiring**



# **Shipping Information**

| Indiv. Ctn. Dim | 135mm×95mm×55mm         |
|-----------------|-------------------------|
| Master Ctn. Qty | 40                      |
| Master Ctn. Dim | 44cm(L)X32cm(W)X32cm(H) |
| Master Ctn. Wt. | 18KG                    |

## Mounting









Global: www.iaqtongdy.com Office phone: +86 10 5973 8939 China: www.tongdy.com email: info@tongdy.com

Address: Building #8, No.9 Dijin Rd, Haidian District, Beijing 100095, China