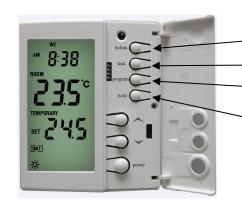

### **Buttons and LCD Display**

set holiday mode lock/ un lock setting program temperature & time hold the current setting