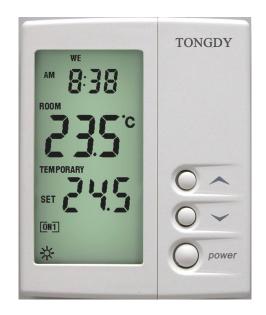

### **Buttons and LCD Display**

set holiday mode lock/ un lock setting program temperature & time hold the current setting