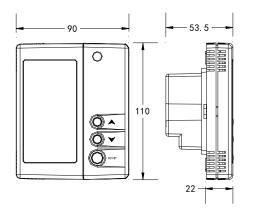

# **Specifications**

| Power supply              | 230 VAC/110VAC±10% 50/60HZ                                                                                                                                                  |
|---------------------------|-----------------------------------------------------------------------------------------------------------------------------------------------------------------------------|
| Power consume             | ≤ 2W                                                                                                                                                                        |
| Switching Current         | Rating resistance load: 16A 230VAC/110VAC                                                                                                                                   |
| Sensor                    | NTC 5K @25℃                                                                                                                                                                 |
| Temperature degree        | Celsius or Fahrenheit selectable                                                                                                                                            |
| Temperature control range | 5~35℃ (41~95°F) or 5~90℃                                                                                                                                                    |
| Accuracy                  | ±0.5°C (±1°F)                                                                                                                                                               |
| Programmability           | Program 7 days/ four time periods with four temperature set points for each day or program 7 days/ two time periods with turning-on/turning-off the thermostat for each day |
| Keys                      | On the surface: power/ increase/ decrease<br>Inside: programming/temporary temp./hold temp.                                                                                 |
| Net weight                | 370g                                                                                                                                                                        |
| Dimensions                | 110mm(L)×90mm(W)×25mm(H) +28.5mm(back bulge)                                                                                                                                |
| Mounting standard         | Mounting on the wall, 2"×4" or 65mm×65mm box                                                                                                                                |
| Housing                   | PC/ABS plastic material with IP30 protection class                                                                                                                          |
| Approval                  | CE                                                                                                                                                                          |