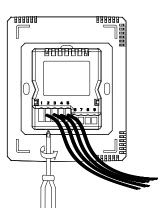

|
| Remote Control -R                                 |                    | Infrared remote control                                                                                                                                                                                                                                          |

Add: Building 8,No.9, Dijin Road, Haidiian District, Beijing, 100095, China Tel:(86 10)59738938 Website: www.IAQtongdy.com Email: info@tongdy.com

### **Diagram Wiring**





### **Shipping Information**

| Indiv. Ctn. Dim | 135mm×95mm×55mm         |
|-----------------|-------------------------|
| Master Ctn. Qty | 40                      |
| Master Ctn. Dim | 44cm(L)X32cm(W)X32cm(H) |
| Master Ctn. Wt. | 18KG                    |

### **Mounting**











Add: Building 8,No.9, Dijin Road, Haidiian District, Beijing, 100095, China Tel:(86 10)59738938 Website: www.IAQtongdy.com Email: info@tongdy.com