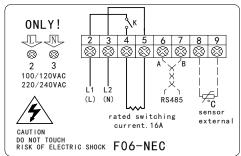

|                    | Blue backlight of LCD                                                                                                                                                                                                                                            |
| Remote Control -R                                 |                    | Infrared remote control                                                                                                                                                                                                                                          |

Add: Building 8,No.9, Dijin Road, Haidiian District, Beijing, 100095, China Tel:(86 10)59738938 Website: www.IAQtongdy.com Email: info@tongdy.com

### **Diagram Wiring**





### **Shipping Information**

| Indiv. Ctn. Dim | 135mm×95mm×55mm         |
|-----------------|-------------------------|
| Master Ctn. Qty | 40                      |
| Master Ctn. Dim | 44cm(L)X32cm(W)X32cm(H) |
| Master Ctn. Wt. | 18KG                    |

### **Mounting**











Add: Building 8,No.9, Dijin Road, Haidiian District, Beijing, 100095, China Tel:(86 10)59738938 Website: www.IAQtongdy.com Email: info@tongdy.com