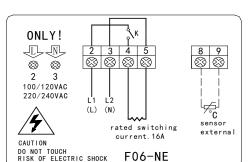

|                    | Blue backlight of LCD                                                                                                                                                                                                                                            |
| Remote Control -R                                 |                    | Infrared remote control                                                                                                                                                                                                                                          |

Add: Building 8,No.9, Dijin Road, Haidiian District, Beijing, 100095, China Tel:(86 10)59738938 Website: www.IAQtongdy.com Email: info@tongdy.com

### **Diagram Wiring**





### **Shipping Information**

| Indiv. Ctn. Dim | 135mm×95mm×55mm         |
|-----------------|-------------------------|
| Master Ctn. Qty | 40                      |
| Master Ctn. Dim | 44cm(L)X32cm(W)X32cm(H) |
| Master Ctn. Wt. | 18KG                    |

### **Mounting**











Add: Building 8,No.9, Dijin Road, Haidiian District, Beijing, 100095, China Tel:(86 10)59738938 Website: www.IAQtongdy.com Email: info@tongdy.com