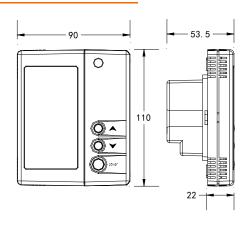

### **Buttons and LCD**

Add: Building 8,No.9, Dijin Road, Haidiian District, Beijing, 100095, China Tel:(86 10)59738938 Website: www.IAQtongdy.com Email: info@tongdy.com

### **Specifications**

| Power supply              | 230 VAC/110VAC±10% 50/60HZ                                                                                                                                                  |  |
|---------------------------|-----------------------------------------------------------------------------------------------------------------------------------------------------------------------------|--|
| Power consume             | ≤ 2W                                                                                                                                                                        |  |
| Switching Current         | Rating resistance load: 16A 230VAC/110VAC                                                                                                                                   |  |
| Sensor                    | NTC 5K @25℃                                                                                                                                                                 |  |
| Temperature degree        | Celsius or Fahrenheit selectable                                                                                                                                            |  |
| Temperature control range | 5~35℃ (41~95°F) or 5~90℃                                                                                                                                                    |  |
| Accuracy                  | ±0.5°C (±1°F)                                                                                                                                                               |  |
| Programmability           | Program 7 days/ four time periods with four temperature set points for each day or program 7 days/ two time periods with turning-on/turning-off the thermostat for each day |  |
| Keys                      | On the surface: power/ increase/ decrease Inside: programming/temporary temp./hold temp.                                                                                    |  |
| Net weight                | 370g                                                                                                                                                                        |  |
| Dimensions                | 110mm(L)×90mm(W)×25mm(H) +28.5mm(back bulge)                                                                                                                                |  |
| Mounting standard         | Mounting on the wall, 2"×4" or 65mm×65mm box                                                                                                                                |  |
| Housing                   | PC/ABS plastic material with IP30 protection class                                                                                                                          |  |