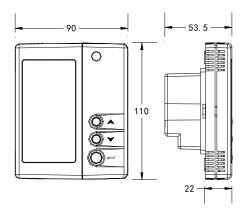

## **Specifications**

| Power supply              | 230 VAC/110VAC±10% 50/60HZ                                                                                                                                                  |  |
|---------------------------|-----------------------------------------------------------------------------------------------------------------------------------------------------------------------------|--|
| Power consume             | ≤ 2W                                                                                                                                                                        |  |
| Switching Current         | Rating resistance load: 16A 230VAC/110VAC                                                                                                                                   |  |
| Sensor                    | NTC 5K @25℃                                                                                                                                                                 |  |
| Temperature degree        | Celsius or Fahrenheit selectable                                                                                                                                            |  |
| Temperature control range | $5\sim35^{\circ}\mathbb{C}$ (41 $\sim95^{\circ}\mathbb{F}$ ) for room temperature $5\sim90^{\circ}\mathbb{C}$ (41 $\sim194^{\circ}\mathbb{F}$ ) for floor temperature       |  |
| Accuracy                  | ±0.5℃ (±1°F)                                                                                                                                                                |  |
| Programmability           | Program 7 days/ four time periods with four temperature set points for each day or program 7 days/ two time periods with turning-on/turning-off the thermostat for each day |  |
| Keys                      | On the surface: power/ increase/ decrease Inside: programming/temporary temp./hold temp.                                                                                    |  |
| Net weight                | 370g                                                                                                                                                                        |  |
| Dimensions                | 110mm(L)×90mm(W)×25mm(H) +28.5mm(back bulge)                                                                                                                                |  |
| Mounting standard         | Mounting on the wall, 2"×4" or 65mm×65mm box                                                                                                                                |  |
| Housing                   | PC/ABS plastic material with IP30 protection class                                                                                                                          |  |
| Approval                  | CE                                                                                                                                                                          |  |