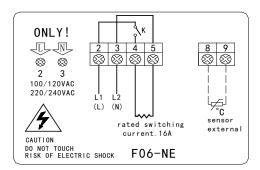

|
| External temperature sensor -W               |                       | Internal sensor and external sensor selectable for above items except F06-DW. The external sensor can detect the temperature of floor for protection. |
| Backlight LCD -EL                            |                       | Blue backlight of LCD                                                                                                                                 |
| Remote Control -R                            |                       | Infrared remote control                                                                                                                               |

#### **Diagram Wiring**





#### **Shipping Information**

| Indiv. Ctn. Dim | 135mm×95mm×55mm         |
|-----------------|-------------------------|
| Master Ctn. Qty | 40                      |
| Master Ctn. Dim | 44cm(L)X32cm(W)X32cm(H) |
| Master Ctn. Wt. | 18KG                    |

### **Mounting**