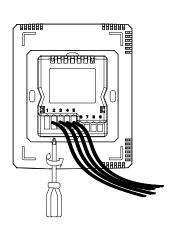

ture of floor for protection. |
| Backlight LCD -EL                            |                       | Blue backlight of LCD                                                                                                                                 |
| Remote Control -R                            |                       | Infrared remote control                                                                                                                               |

#### **Diagram Wiring**





#### **Shipping Information**

| Indiv. Ctn. Dim | 135mm×95mm×55mm         |
|-----------------|-------------------------|
| Master Ctn. Qty | 40                      |
| Master Ctn. Dim | 44cm(L)X32cm(W)X32cm(H) |
| Master Ctn. Wt. | 18KG                    |

### **Mounting**