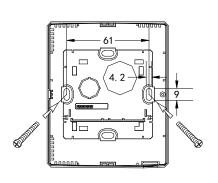

### **Mounting**

## **Specifications**

| Power supply              | 230 VAC/110VAC±10% 50/60HZ                                                                                                                                                  |  |
|---------------------------|-----------------------------------------------------------------------------------------------------------------------------------------------------------------------------|--|
| Power consume             | ≤ 2W                                                                                                                                                                        |  |
| Switching Current         | Rating resistance load: 16A 230VAC/110VAC                                                                                                                                   |  |
| Sensor                    | NTC 5K @25℃                                                                                                                                                                 |  |
| Temperature degree        | Celsius or Fahrenheit selectable                                                                                                                                            |  |
| Temperature control range | $5\sim35^{\circ}\mathbb{C}$ (41 $\sim95^{\circ}\mathbb{F}$ ) for room temperature $5\sim90^{\circ}\mathbb{C}$ (41 $\sim194^{\circ}\mathbb{F}$ ) for floor temperature       |  |
| Accuracy                  | ±0.5℃ (±1°F)                                                                                                                                                                |  |
| Programmability           | Program 7 days/ four time periods with four temperature set points for each day or program 7 days/ two time periods with turning-on/turning-off the thermostat for each day |  |
| Keys                      | On the surface: power/ increase/ decrease Inside: programming/temporary temp./hold temp.                                                                                    |  |
| Net weight                | 370g                                                                                                                                                                        |  |
| Dimensions                | 110mm(L)×90mm(W)×25mm(H) +28.5mm(back bulge)                                                                                                                                |  |
| Mounting standard         | Mounting on the wall, 2"×4" or 65mm×65mm box                                                                                                                                |  |
| Housing                   | PC/ABS plastic material with IP30 protection class                                                                                                                          |  |
| Approval                  | CE                                                                                                                                                                          |  |