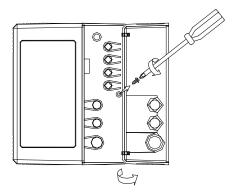

emperature of floor for protection. |
| Backlight LCD -EL                            |                       | Blue backlight of LCD                                                                                                                                 |
| Remote Control -R                            |                       | Infrared remote control                                                                                                                               |

#### **Diagram Wiring**





#### **Shipping Information**

| Indiv. Ctn. Dim | 135mm×95mm×55mm         |
|-----------------|-------------------------|
| Master Ctn. Qty | 40                      |
| Master Ctn. Dim | 44cm(L)X32cm(W)X32cm(H) |
| Master Ctn. Wt. | 18KG                    |

### **Mounting**