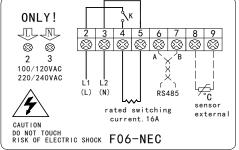

#### **Diagram Wiring**

## **Specifications**

| Power supply              | 230 VAC/110VAC±10% 50/60HZ                                                                                                                                                  |  |
|---------------------------|-----------------------------------------------------------------------------------------------------------------------------------------------------------------------------|--|
| Power consume             | ≤ 2W                                                                                                                                                                        |  |
| Switching Current         | Rating resistance load: 16A 230VAC/110VAC                                                                                                                                   |  |
| Sensor                    | NTC 5K @25℃                                                                                                                                                                 |  |
| Temperature degree        | Celsius or Fahrenheit selectable                                                                                                                                            |  |
| Temperature control range | $5\sim35^{\circ}\mathbb{C}$ (41 $\sim95^{\circ}\mathbb{F}$ ) for room temperature $5\sim90^{\circ}\mathbb{C}$ (41 $\sim194^{\circ}\mathbb{F}$ ) for floor temperature       |  |
| Accuracy                  | ±0.5℃ (±1°F)                                                                                                                                                                |  |
| Programmability           | Program 7 days/ four time periods with four temperature set points for each day or program 7 days/ two time periods with turning-on/turning-off the thermostat for each day |  |
| Keys                      | On the surface: power/ increase/ decrease Inside: programming/temporary temp./hold temp.                                                                                    |  |
| Net weight                | 370g                                                                                                                                                                        |  |
| Dimensions                | 110mm(L)×90mm(W)×25mm(H) +28.5mm(back bulge)                                                                                                                                |  |
| Mounting standard         | Mounting on the wall, 2"×4" or 65mm×65mm box                                                                                                                                |  |
| Housing                   | PC/ABS plastic material with IP30 protection class                                                                                                                          |  |
| Approval                  | CE                                                                                                                                                                          |  |