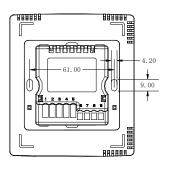

perature of floor for protection. |
| Backlight LCD -EL                            |                       | Blue backlight of LCD                                                                                                                                 |
| Remote Control -R                            |                       | Infrared remote control                                                                                                                               |

#### **Diagram Wiring**





#### **Shipping Information**

| Indiv. Ctn. Dim | 135mm×95mm×55mm         |
|-----------------|-------------------------|
| Master Ctn. Qty | 40                      |
| Master Ctn. Dim | 44cm(L)X32cm(W)X32cm(H) |
| Master Ctn. Wt. | 18KG                    |

### **Mounting**