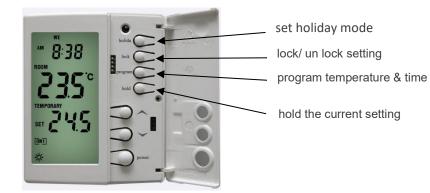

d



Scan the QR code to visit our website www.iaqtongdy.com info@tongdy.com

- The programming keys are built-in under the flip cover to avoid accidental operation
- Lockable design makes all keys locked to eliminate accidental operation
- Programs are permanently held in non-volatile memory in the event of a power failure.
- Large LCD display with many messages for quick and easy readability and operation
- Both Internal and external sensor are available to control room temperature and set a highest limit of the floor temperature
- Temporary temperature override
- Holiday mode makes it keeping on a saving temperature during the presetting holidays
- Low temperature protection
- Infrared remote control optional
- RS485 Communication interface optional

#### **Buttons and LCD Display**





## **Specifications**

| Power supply              | 230 VAC/110VAC±10% 50/60HZ                                                                                                                                                  |  |
|---------------------------|-----------------------------------------------------------------------------------------------------------------------------------------------------------------------------|--|
| Power consume             | ≤ 2W                                                                                                                                                                        |  |
| Switching Current         | Rating resistance load: 16A 230VAC/110VAC